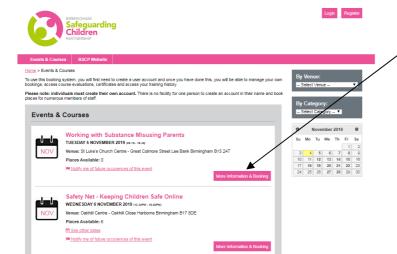

**Please note: You must create your own account.** There is no facility for one person to create an account in their name and book places for numerous staff members.

Select the course you are interested in attending and click more information and booking.