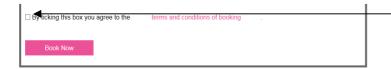

Tick the box to agree to the terms and conditions of booking.

Click Book Now to book onto the course.

On this page you will find:

- Details of the course.
- Venue details.
- Map of the venue.

To cancel a booking 14 days prior to a course please select your Booking and History.