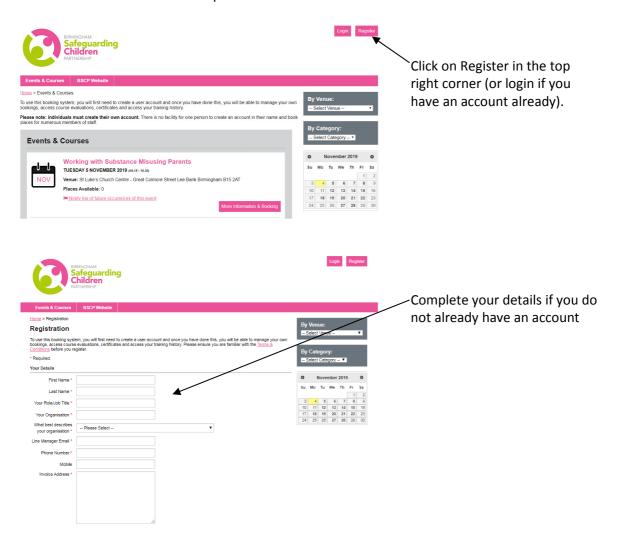

## https://booking.lscpbirmingham.org.uk/

To use this booking system, you will first need to create a user account and once you have done this, you will be able to manage your own bookings, access course evaluations, certificates and access your training history.

**Please note: You must create your own account.** There is no facility for one person to create an account in their name and book places for numerous staff members.

Select the course you are interested in attending and click more information and booking.